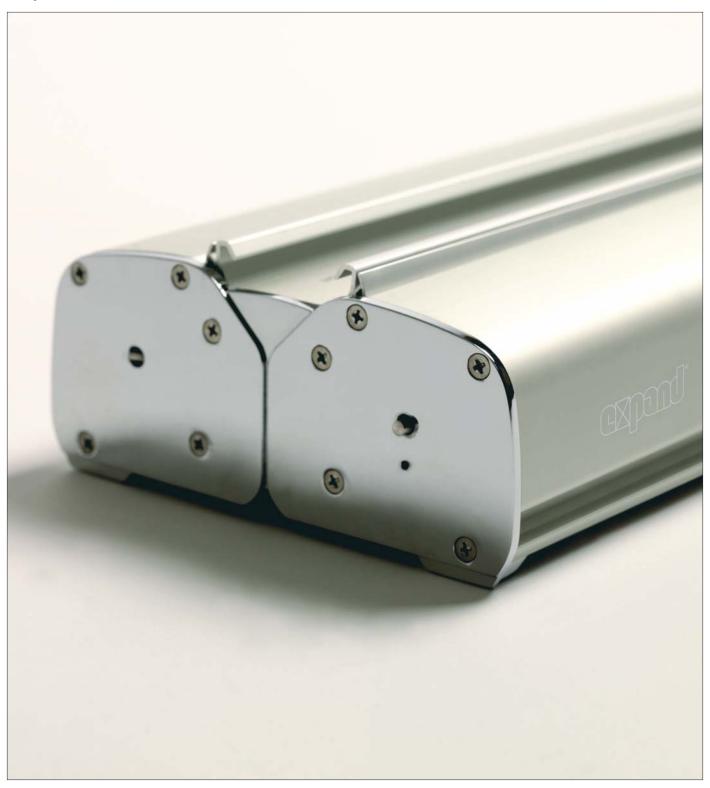

The Expand MediaScreen 2 includes clamping profiles which holds most materials, attaches to the top of the pole and does not allow the pole to protrude above the image. Our Expand MediaScreen 2 is delivered in a practical nylon bag. Optional spotlights are available to illuminate your messages.